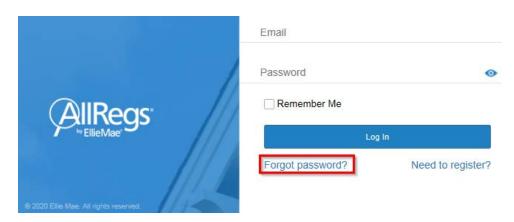

## ALL REGS PASSWORD RESET INSTRUCTIONS

If you are locked out of AllRegs or you need a password reset, please follow the instructions below.

• Your login for AllRegs is usually your email address.

The link for AllRegs is <u>https://www.allregs.com/AONG/Account/DoLogin</u> Enter your email address Select 'Forgot Password'