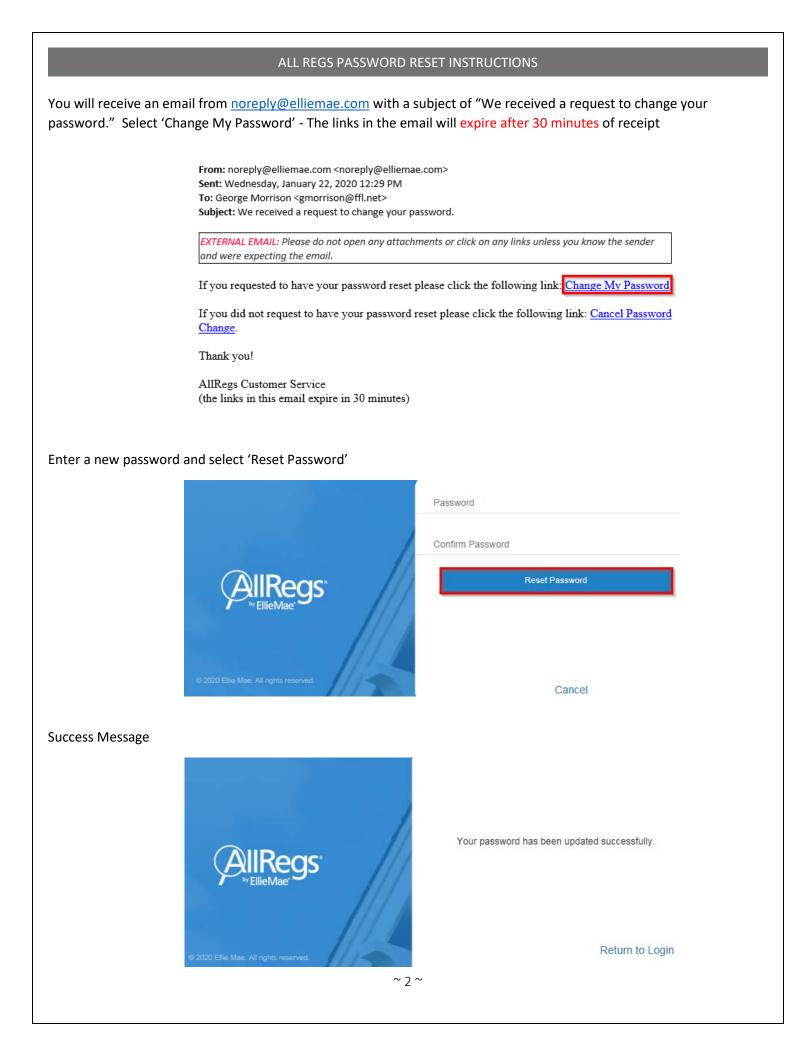

Enter your email address and select 'Reset Password'

| FilieMae'                              | E-mail Address Please enter the email associated with your account and click 'Reset Password' If this email is associated with a valid AllRegs account, you will receive a password reset email within 10 minutes |
|----------------------------------------|-------------------------------------------------------------------------------------------------------------------------------------------------------------------------------------------------------------------|
| © 2020 Ellie Mae. All rights reserved. | Reset Password<br>Return to Login                                                                                                                                                                                 |
| © 2020 Ellie Mae. All rights reserved. | Password Reset request submitted!<br>Please check your email to continue the process.                                                                                                                             |