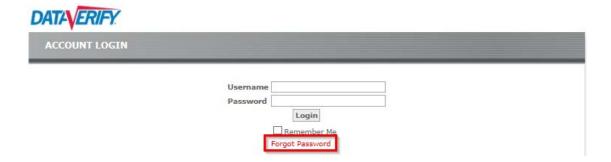

The link for Dataverify is <a href="https://www.dataverify.com/dvweb/user/login.aspx">https://www.dataverify.com/dvweb/user/login.aspx</a>

Click 'Forgot Password'

You are provided the following screen:

Enter your Username and FFL email address