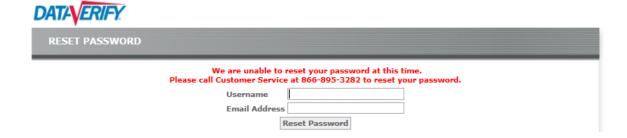

If you get an invalid username message you will need to open a helpdesk ticket to validate your user name Or

Call Dataverify Customer Service at 1-866-895-3282 for help in resetting your password